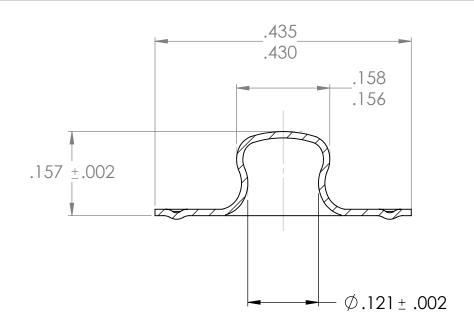

SECTION A-A SCALE 6:1

MATERIAL: STEEL, NICKEL PLATING
DIMENSIONS ARE IN INCHES

|   |                                                                                                                                                                                                                                                                                   |             |         | UNLESS OTHERWISE SPECIFIED: |           | NAME | DATE    | <b>PAMED</b>          |         |      |          |
|---|-----------------------------------------------------------------------------------------------------------------------------------------------------------------------------------------------------------------------------------------------------------------------------------|-------------|---------|-----------------------------|-----------|------|---------|-----------------------|---------|------|----------|
| _ |                                                                                                                                                                                                                                                                                   |             |         | DIMENSIONS ARE IN MM        | DRAWN     | CRL  | 6.25.13 | ROMED FASTENERS, INC. |         |      |          |
|   |                                                                                                                                                                                                                                                                                   |             |         | TOLERANCES: ± .2 mm         | CHECKED   |      |         |                       |         |      |          |
|   |                                                                                                                                                                                                                                                                                   |             |         | ANGULAR: MACH± BEND ±       | ENG APPR. |      |         | 11 STUD-T-NIC         |         |      | _        |
|   |                                                                                                                                                                                                                                                                                   |             |         |                             | MFG APPR. |      |         |                       |         |      |          |
|   | DRODDITTA DV AND CONFIDENTIAL                                                                                                                                                                                                                                                     |             |         |                             | Q.A.      |      |         |                       |         |      |          |
|   | PROPRIETARY AND CONFIDENTIAL THE INFORMATION CONTAINED IN THIS DRAWING IS THE SOLE PROPERTY OF <insert company="" here="" name="">. ANY REPRODUCTION IN PART OR AS A WHOLE WITHOUT THE WRITTEN PERMISSION OF <insert company="" here="" name=""> IS PROHIBITED.</insert></insert> |             |         | TOLERANCING PER:            | COMMENTS: |      |         |                       |         |      |          |
|   |                                                                                                                                                                                                                                                                                   |             |         | .30 mm STEEL                |           |      |         | SIZE DWG. NO.         |         |      | REV      |
|   |                                                                                                                                                                                                                                                                                   | NEXT ASSY   | USED ON | FINISH                      |           |      |         | A                     |         |      |          |
|   |                                                                                                                                                                                                                                                                                   | APPLICATION |         | DO NOT SCALE DRAWING        |           |      |         | SCALE: 5:1            | WEIGHT: | SHEE | T 1 OF 1 |
| 5 |                                                                                                                                                                                                                                                                                   |             | 1       | 3                           | 2         |      |         | 1                     |         |      |          |